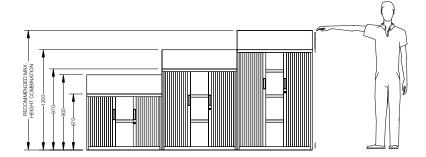

## **Planter integration**

Strata 2 Planter boxes are designed specifically for integration with the Strata 2 cabinet range. Planter boxes and cabinets are designed to align with standard heights in the cabinet range producing clean, consistent lines.

Please note: the recommended maximum height combination should not exceed 1430mm. The maximum height is achieved by using a 1200mm high cabinet with a standard 230mm planter box. Planter boxes accept 200mm diameter pots.