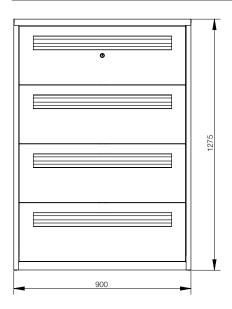

| Overall<br>Height | Overall<br>Width | Overall<br>Depth | External<br>Cabinet<br>Colour | Code     | S/MTO |
|-------------------|------------------|------------------|-------------------------------|----------|-------|
| 1275mm            | 900mm            | 460mm            | SG                            | 175207SG |       |
| 1275mm            | 900mm            | 460mm            | WS                            | 175207WS |       |

Key: - SG: Silver Grey, WS: White Satin, GR: Graphite Ripple, S: Stocked, MTO: Made To Order.