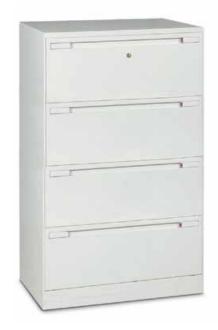

# G3 Lateral Filing Cabinet

### Introduction

When storing high volumes of suspension filing, you need cabinets that are built tough – but are designed to reduce workplace risk.

The G3 Lateral Filing cabinet has a refined look, contemporary handle design and sturdy construction to store a high volume of documents. Cabinets are available in various colours and sizes. They provide you with the opportunity to enhance your working environment with the beauty of nature by complimenting your G3 Lateral Filing Cabinet with the Strata 2 Planter. When creating a contemporary and functional working environment, the G3 Lateral Filing Cabinet range is the perfect choice.

#### **Features**

- Stylish design with smooth clean lines
- Heavy duty telescopic ball bearing runner system allows drawers to fully extend outside the cabinet body, providing easy access to files at the back
- Contemporary handle design
- Durable rigid steel carcass and oven baked powder coat finish
- Label holders
- Advanced anti-tilt mechanism
- Adjustable levelling feet
- · Smooth and positive locking system provides peace-of-mind that items stored will be kept safe
- Full height box drawers provide utmost protection and maximise the space available for file storage
- Uniformly distributed load capacity of 60kg per drawer