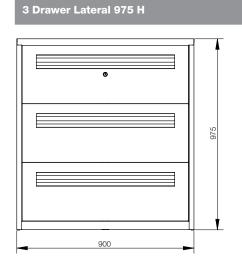

# **Technical specifications**

4 Drawer Lateral 1275 H

| Overall<br>Height | Overall<br>Width | Overall<br>Depth | External<br>Cabinet<br>Colour | Code     | S/MTO |
|-------------------|------------------|------------------|-------------------------------|----------|-------|
| 975mm             | 900mm            | 460mm            | SG                            | 175206SR |       |
| 975mm             | 900mm            | 460mm            | WS                            | 175206WS |       |

Key: - SG: Silver Grey, WS: White Satin, GR: Graphite Ripple, S: Stocked, MTO: Made To Order.