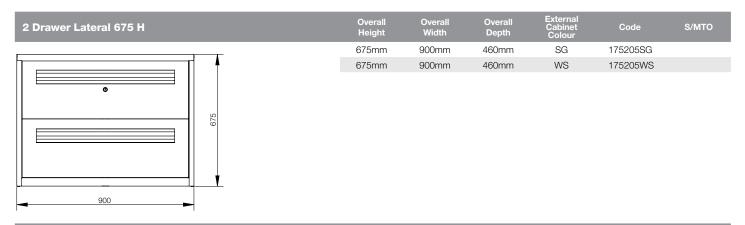

# **Technical specifications**

4 Drawer Lateral 1275 H

| Overall<br>Height | Overall<br>Width | Overall<br>Depth | External<br>Cabinet<br>Colour | Code     | S/MTO |
|-------------------|------------------|------------------|-------------------------------|----------|-------|
| 975mm             | 900mm            | 460mm            | SG                            | 175206SR |       |
| 975mm             | 900mm            | 460mm            | WS                            | 175206WS |       |

Key: - SG: Silver Grey, WS: White Satin, GR: Graphite Ripple, S: Stocked, MTO: Made To Order.